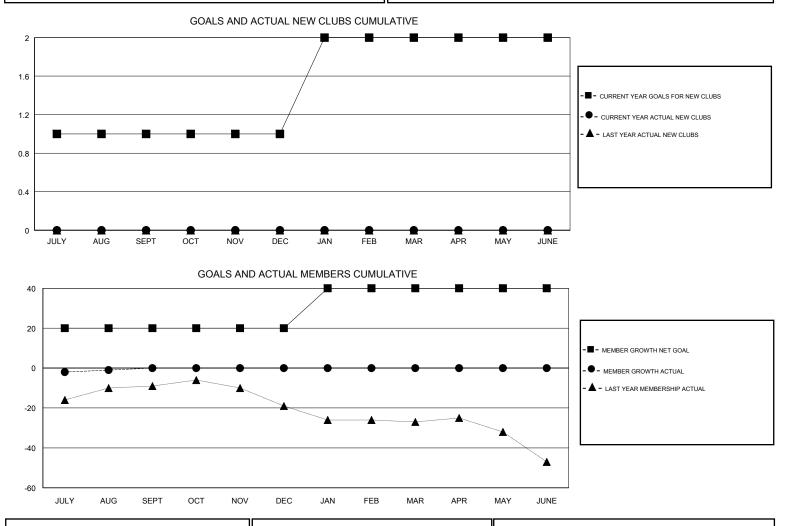

## GMT CA

| Clubs                 |               |           |               | Members               |                           |                         |                                                    |
|-----------------------|---------------|-----------|---------------|-----------------------|---------------------------|-------------------------|----------------------------------------------------|
| RESULTS FOR 2018-2019 |               |           |               | RESULTS FOR 2018-2019 |                           |                         |                                                    |
| QUARTER               | NEW CLUB GOAL | NEW CLUBS | DROPPED CLUBS | QUARTER               | MEMBER GROWTH NET<br>GOAL | MEMBER GROWTH<br>ACTUAL | DROPPED<br>MEMBERS ACTUAL<br>(including transfers) |
| JULY/AUG/SEPT         | 1             | 0         | 1             | JULY/AUG/SEPT         | 20                        | 29                      | 26                                                 |
| OCT/NOV/DEC           | 0             | 0         | 0             | OCT/NOV/DEC           | 0                         | 0                       | 0                                                  |
| JAN/FEB/MAR           | 1             | 0         | 0             | JAN/FEB/MAR           | 20                        | 0                       | 0                                                  |
| APR/MAY/JUNE          | 0             | 0         | 0             | APR/MAY/JUNE          | 0                         | 0                       | 0                                                  |